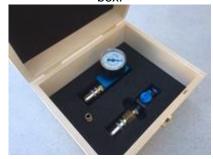

A check valve prevents the retreat of the injected compressed air.

compatible with Euro connector connections.

For self-examination connect input and output with the supplied double nipple

Delivered in a practical wooden box.