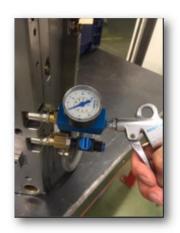

## Leakage test done quickly with WNS 6000/9 and WNS 6000/13

## Your benefits at a glance:

- ✓ Brand new and patented
- ✓ Reliable testing in just a few minutes
- ✓ Fast and clean by compressed air
- Intermediate inspection of individual assembly steps
- ✓ Leak test of the complete tool
- Connect couplings with input and output and inject compressed air
- Available for 9 mm and 13 mm cooling connections