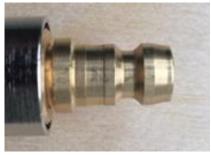

A check valve prevents the retreat of the injected compressed air.

compatible with Euro connector connections.

For self-examination connect input and output with the supplied double nipple

Delivered in a practical wooden box.