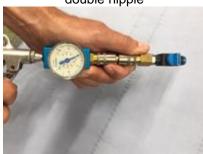

A check valve prevents the retreat of the injected compressed air.

compatible with Euro connector connections.

For self-examination connect input and output with the supplied double nipple

Delivered in a practical wooden box.